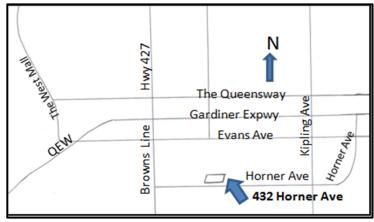

## AND SCALE MODEL & SLOT CAR FLEA MARKET <u>Saturday</u> September 29, 2018 Admission: Adults \$5.00 Children under 13 - Free DOORS OPEN 9:30 AM - 3:30 PM

LOCATION

Franklin Horner Community Centre 432 Horner Avenue Etobicoke, On *Cafeteria on Site & FREE Parking* 

## DIRECTIONS

HWY 427 South to Browns Line, then South on Browns Line to Horner Avenue, then East on Horner to 432 Horner TTC Service Available Contact Brian (905) 820-2697 evenings or E-mail Brian at: <u>bmcarthur@sympatico.ca</u> Email Bob at: <u>info@group25.org</u>